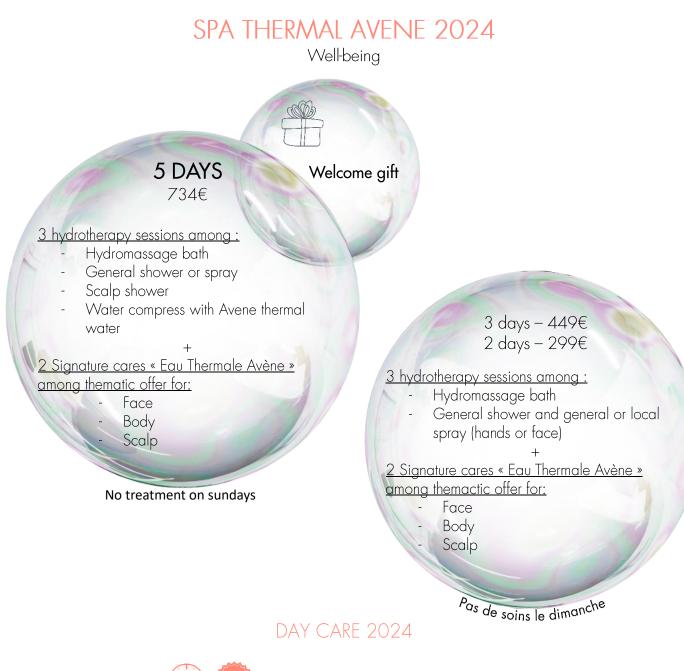

## ADDITIONNALS PRESTATIONS

| Additional Towel    | 10€/semaine |
|---------------------|-------------|
| Additional Bathrobe | 20€/semaine |

• ESCALE DETENTE

Relaxing hydromassage bath; Eau Thermale d'Avène shower; Eau Thermale d'Avène soothing mist; 2 "Signature Avène" body or face treatments

DÉTENTE CORPS

84€

Relaxing hydromassage bath; gentle body scrub; relaxing body massage

ECLAT VISAGE

Eau Thermale d'Avène soothing mist; gentle exfoliating scrub; Eau Thermale d'Avène soothing compress; face/neck/decollete massage